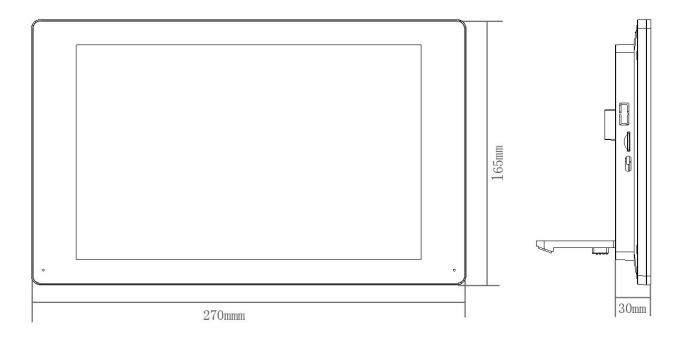

## Dimensions

## Specification

| Model                         | Master Station                                       |
|-------------------------------|------------------------------------------------------|
| Image Signal Processor        | SOC                                                  |
| Operating System              | LINUX                                                |
| LCD                           | 10.1-inch TFT LCD                                    |
| Resolution                    | 1280*800                                             |
| Operation method              | Capacitance touch screen                             |
| Operation interface           | Flat style UI interface, easy to operate             |
| Outdoor camera                | Max support 4*Outdoor camera                         |
| Indoor Extension Station      | Max support 2*Indoor Extension Station               |
| Video Compression             | H265/H264                                            |
| Record                        | Support scheduled recording and event recording      |
| Storage                       | Built-in 64GB SSD                                    |
| TF Card                       | 1XTF Card ,max 512G                                  |
| USB Interface                 | 1 × USB 2.0                                          |
| Audio Input                   | Built-in microphone                                  |
| Audio Output                  | Built-in speaker                                     |
| Audio Compression<br>Standard | G.711U                                               |
| Audio Compression Rate        | 64Kbps                                               |
| Sound Quality                 | Supports noise suppression and echo cancellation     |
| APP                           | Support tuya APP, Support remote intercom and unlock |
| Network Interface             | 1 RJ-45 10/100M self-adaptive                        |
| Alarm output                  | 2-ch                                                 |
| Alarm Output                  | 1-ch                                                 |
| Power Supply                  | DC12V                                                |
| Power Consumption             | <10W                                                 |
| Working Temperature           | `-10℃ ~55℃                                           |
| Working Humidity              | 10%~90%                                              |
| Dimensions                    | 270mm*165mm*30mm                                     |